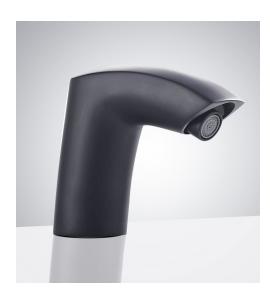

## TOUCHLESS COMMERCIAL AUTOMATIC SENSOR FAUCET IN MATTE BLACK SPECIFICATIONS

Size

Specs

Power: AC & DC 6V (batteries not included) Water Consumption: 0.05Mpa-0.6Mpa Detection Zone: 16-32 cm or adjustable Motor valve lifespan: up to 500000 flushes Battery lifespan: 100000 cycles Static Power Consumption: 0.36mw Working Power consumption: 0.5mw Inductive Opening Time: < 1 second Inductive Closing Time: < 2 second Dia.of inlet / outlet pipe: G1/2" Flux: ≥0.07L/S Power Supply: Box Transformer (BOX) Temperature Mixer: Below Deck Manual Mixing Valve (BDM) Factory Default Timeout: 30s Factory Default GPC: 0.75 Working pressure: 0.05 - 1.6 Mpa Water flow: 1.2GPM (4.54 L/Min) @ 60PSI

## **FEATURES**

Commercial Grade Faucet, ADA Compliant, Cast Brass Spout, Quick Connect Fittings, Integrated Water Shut-off, Hygienic Line Flush, Water Usage and Battery Strength Reporting, Self-adapting Sensor