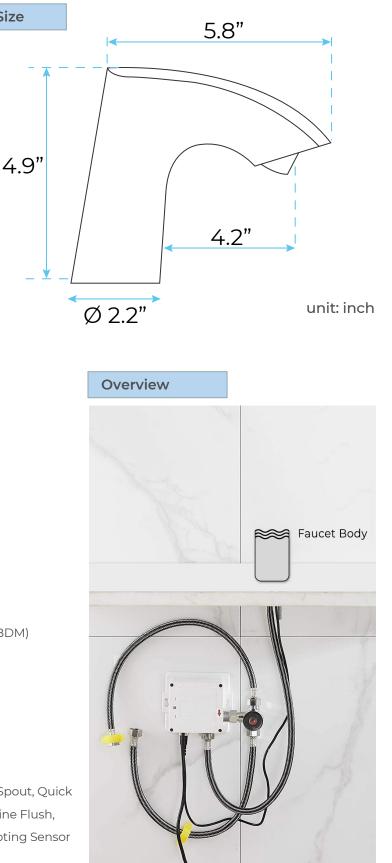

## TOUCHLESS COMMERCIAL AUTOMATIC SENSOR FAUCET IN MATTE BLACK SPECIFICATIONS

Size

Specs

Power: AC & DC 6V (batteries not included) Water Consumption: 0.05Mpa-0.6Mpa Detection Zone: 16-32 cm or adjustable Motor valve lifespan: up to 500000 flushes Battery lifespan: 100000 cycles Static Power Consumption: 0.36mw Working Power consumption: 0.5mw Inductive Opening Time: < 1 second Inductive Closing Time: < 2 second Dia.of inlet / outlet pipe: G1/2" Flux: ≥0.07L/S Power Supply: Box Transformer (BOX) Temperature Mixer: Below Deck Manual Mixing Valve (BDM) Factory Default Timeout: 30s Factory Default GPC: 0.75 Working pressure: 0.05 - 1.6 Mpa Water flow: 1.2GPM (4.54 L/Min) @ 60PSI

All dimensions and specifications are nominal and may vary. Use actual products for accuracy in critical situations.